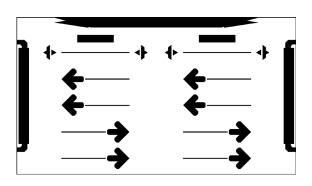

#### PLAYING THE GAME

- · After a song is selected, arrows will start scrolling upwards on the screen.
- When an arrow reaches the end of the moving line, step on the directional floor panel indicated.