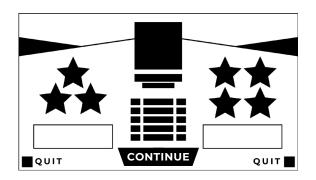

## **EVALUATION**

- · When a song completes, information showing how well the song was played will be displayed.
- Tap **Continue** to keep playing, or tap **Quit** to end the session.