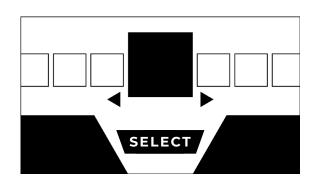

# STARTING THE GAME

- Once the game is loaded, simply tap the **Join** button to start the game.
- $\cdot$  Select an initial difficulty.
- · Using the touch screen, select a song and tap **Select**.
- Confirm your difficulty and tap **Ready** to start playing.